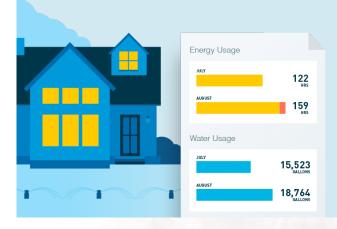

## Rachio + Nest Home Report

Monitor water and energy savings together in one location. The monthly Nest Home Report shows exactly how many gallons of water you've saved in the current month by using a Rachio Smart Sprinkler Controller. Compare with water savings from the prior month to evaluate your usage over time.